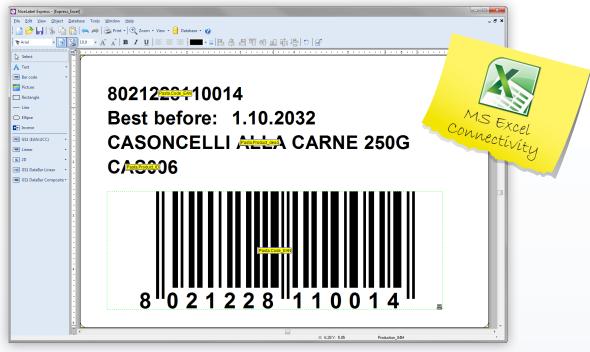

#### Use Excel as a database

You're already familiar with MS Excel, why not use it to improve your labeling? Rather than create 10 identical labels, design 1 and use 10 rows of spreadsheet data.

#### Solves basic labeling needs

Designer Express includes all common 1D, 2D, and composite bar codes. Variable text and bar code fields support database, prompts, counters and date/time stamps.

Download your free trial today.